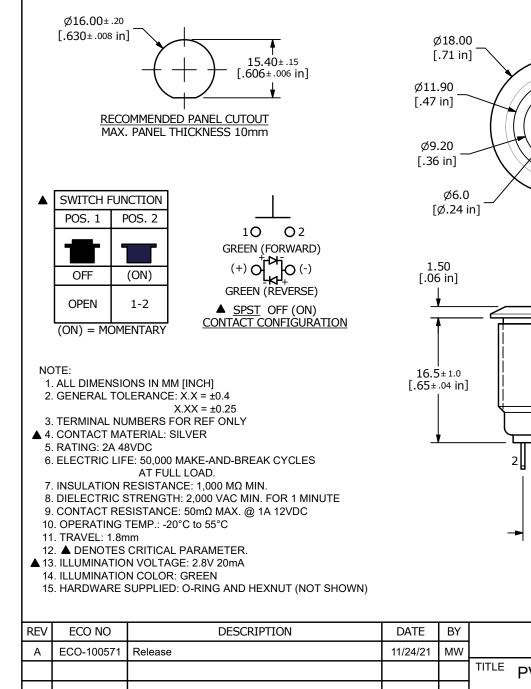

## SHEET 1 OF 1

| REV                                                                                                             | ECO NO     | DESCRIPTION | DATE     | BY |                         |                    |          |                                   | OBJECT ID |  |
|-----------------------------------------------------------------------------------------------------------------|------------|-------------|----------|----|-------------------------|--------------------|----------|-----------------------------------|-----------|--|
| А                                                                                                               | ECO-100571 | Release     | 11/24/21 | MW |                         |                    |          | 20088                             |           |  |
|                                                                                                                 |            |             |          |    | TITLE PV6F240SS-331-M01 |                    |          |                                   |           |  |
|                                                                                                                 |            |             |          |    |                         |                    |          |                                   |           |  |
| THE INFORMATION CONTAINED IN THIS DOCUMENT IS PROPRIETARY TO<br>E-SWITCH AND IS NOT TO BE COPIED OR TRANSFERRED |            |             |          |    | SCALE<br>2:1            | DATE<br>11/23/2021 | dr<br>MW | <sup>DWG</sup> 52-PV6F240SS331M01 | REV<br>A  |  |