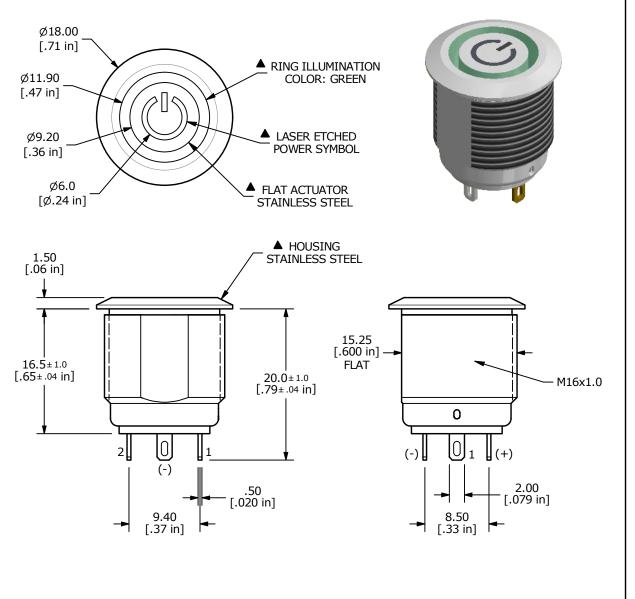

## SHEET 1 OF 1

| REV                                                                                                             | ECO NO     | DESCRIPTION | DATE     | BY |                         |                    |          |                                   | OBJECT ID |  |
|-----------------------------------------------------------------------------------------------------------------|------------|-------------|----------|----|-------------------------|--------------------|----------|-----------------------------------|-----------|--|
| А                                                                                                               | ECO-100571 | Release     | 11/24/21 | MW |                         |                    |          | 20088                             |           |  |
|                                                                                                                 |            |             |          |    | TITLE PV6F240SS-331-M01 |                    |          |                                   |           |  |
|                                                                                                                 |            |             |          |    |                         |                    |          |                                   |           |  |
| THE INFORMATION CONTAINED IN THIS DOCUMENT IS PROPRIETARY TO<br>E-SWITCH AND IS NOT TO BE COPIED OR TRANSFERRED |            |             |          |    | SCALE<br>2:1            | DATE<br>11/23/2021 | dr<br>MW | <sup>DWG</sup> 52-PV6F240SS331M01 | REV<br>A  |  |