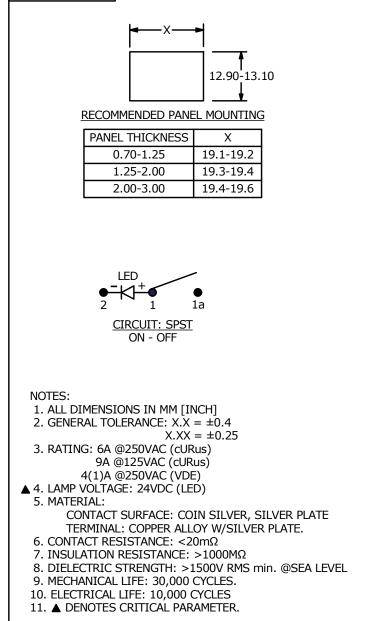

## SHEET 1 OF 1

| E                                                                                                               | 24415  | Incandescent Bulb to LED          | 7/23/20  | MW  |                       |                  |     |                        |  |          |
|-----------------------------------------------------------------------------------------------------------------|--------|-----------------------------------|----------|-----|-----------------------|------------------|-----|------------------------|--|----------|
| D                                                                                                               | 21030  | BLACK WAS GRAY                    | 2/13/13  | EBP |                       |                  |     |                        |  |          |
| С                                                                                                               | 19981  | CONVERT TO INVENTOR CORRECT TITLE | 06/07/11 | BMA | TITLE R1973ABLKGILFF4 |                  |     |                        |  |          |
| REV                                                                                                             | PCR NO | DESCRIPTION                       | DATE     | BY  |                       |                  |     |                        |  |          |
| THE INFORMATION CONTAINED IN THIS DOCUMENT IS PROPRIETARY<br>TO E-SWITCH AND IS NOT TO BE COPIED OR TRANSFERRED |        |                                   |          |     | SCALE<br>1.5:1        | DATE<br>6/7/2011 | BMA | <sup>DWG</sup> M400052 |  | REV<br>E |