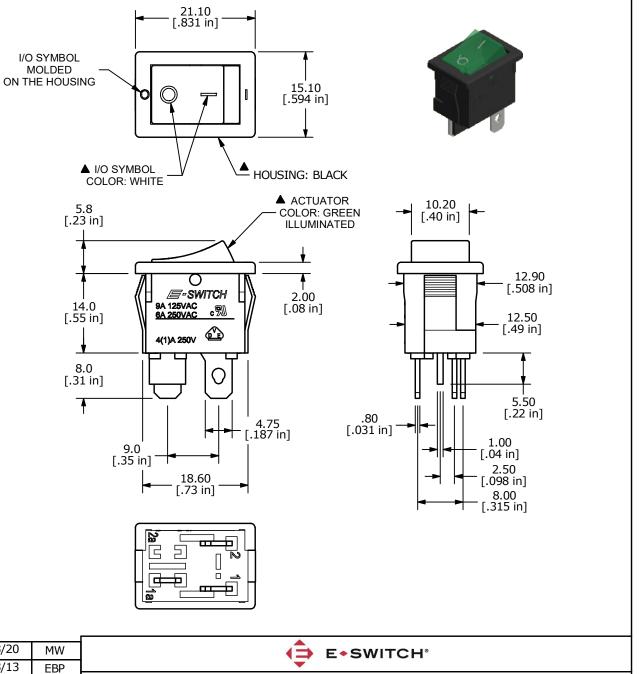

## SHEET 1 OF 1

| E                                                                                                               | 24415  | Incandescent Bulb to LED          | 7/23/20  | MW  |                       |                  |     |                        |  |          |
|-----------------------------------------------------------------------------------------------------------------|--------|-----------------------------------|----------|-----|-----------------------|------------------|-----|------------------------|--|----------|
| D                                                                                                               | 21030  | BLACK WAS GRAY                    | 2/13/13  | EBP |                       |                  |     |                        |  |          |
| С                                                                                                               | 19981  | CONVERT TO INVENTOR CORRECT TITLE | 06/07/11 | BMA | TITLE R1973ABLKGILFF4 |                  |     |                        |  |          |
| REV                                                                                                             | PCR NO | DESCRIPTION                       | DATE     | BY  |                       |                  |     |                        |  |          |
| THE INFORMATION CONTAINED IN THIS DOCUMENT IS PROPRIETARY<br>TO E-SWITCH AND IS NOT TO BE COPIED OR TRANSFERRED |        |                                   |          |     | SCALE<br>1.5:1        | DATE<br>6/7/2011 | BMA | <sup>DWG</sup> M400052 |  | REV<br>E |