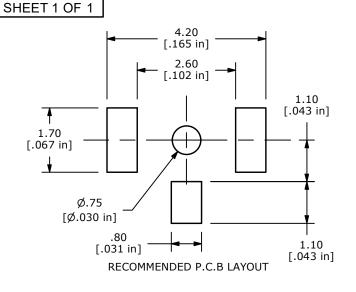

## NOTES:

- 1. ALL DIMENSIONS IN MM
- 2. GENERAL TOLERANCE: X.X=±0.4 X.XX=±0.2
- 3. TERMINAL NUMBERS. FOR REFERENCE ONLY.
- 4. RATING: 50mA, 12VDC
- ▲5. OPERATING FORCE: 260 ± 50gf
  - 6. TRAVEL: 0.15mm ±0.1
  - 7. CONTACT RESISTANCE:  $100m\Omega$  MAX.
- ▲8. CONTACT MATERIAL: SILVER
  - 9. DIELECTRIC STRENGTH: 250VAC FOR 1 MIN
- 10. INSULATION RESISTANCE: 100MΩ @ 100VDC
- 11. MECHANICAL/ELECTRICAL LIFE 100,000 CYCLES MIN.
- 12. ▲ DENOTES CRITICAL PARAMETER
- 13. OPERATING TEMPATURE: -25C to +70C
- 14. PACKING: TAPE & REEL