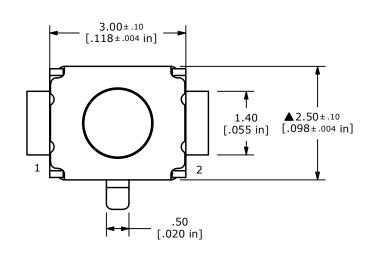

## NOTES:

- 1. ALL DIMENSIONS IN MM
- 2. GENERAL TOLERANCE: X.X=±0.4 X.XX=±0.2
- 3. TERMINAL NUMBERS. FOR REFERENCE ONLY.
- 4. RATING: 50mA, 12VDC
- ▲5. OPERATING FORCE: 260 ± 50gf
  - 6. TRAVEL: 0.15mm ±0.1
  - 7. CONTACT RESISTANCE:  $100m\Omega$  MAX.
- ▲8. CONTACT MATERIAL: SILVER
  - 9. DIELECTRIC STRENGTH: 250VAC FOR 1 MIN
- 10. INSULATION RESISTANCE: 100MΩ @ 100VDC
- 11. MECHANICAL/ELECTRICAL LIFE 100,000 CYCLES MIN.
- 12. ▲ DENOTES CRITICAL PARAMETER
- 13. OPERATING TEMPATURE: -25C to +70C
- 14. PACKING: TAPE & REEL