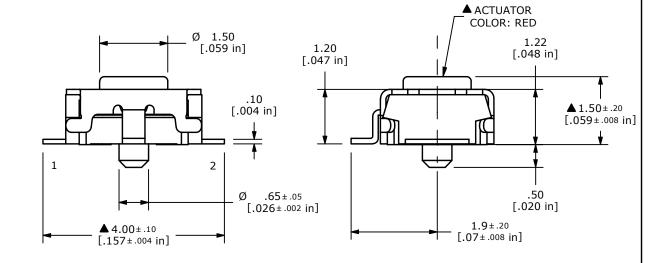

## NOTES:

- 1. ALL DIMENSIONS IN MM
- 2. GENERAL TOLERANCE: X.X=±0.4 X.XX=±0.2
- 3. TERMINAL NUMBERS. FOR REFERENCE ONLY.
- 4. RATING: 50mA, 12VDC
- ▲5. OPERATING FORCE: 260 ± 50gf
  - 6. TRAVEL: 0.15mm ±0.1
  - 7. CONTACT RESISTANCE:  $100m\Omega$  MAX.
- ▲8. CONTACT MATERIAL: SILVER
  - 9. DIELECTRIC STRENGTH: 250VAC FOR 1 MIN
- 10. INSULATION RESISTANCE: 100MΩ @ 100VDC
- 11. MECHANICAL/ELECTRICAL LIFE 100,000 CYCLES MIN.
- 12. ▲ DENOTES CRITICAL PARAMETER
- 13. OPERATING TEMPATURE: -25C to +70C
- 14. PACKING: TAPE & REEL