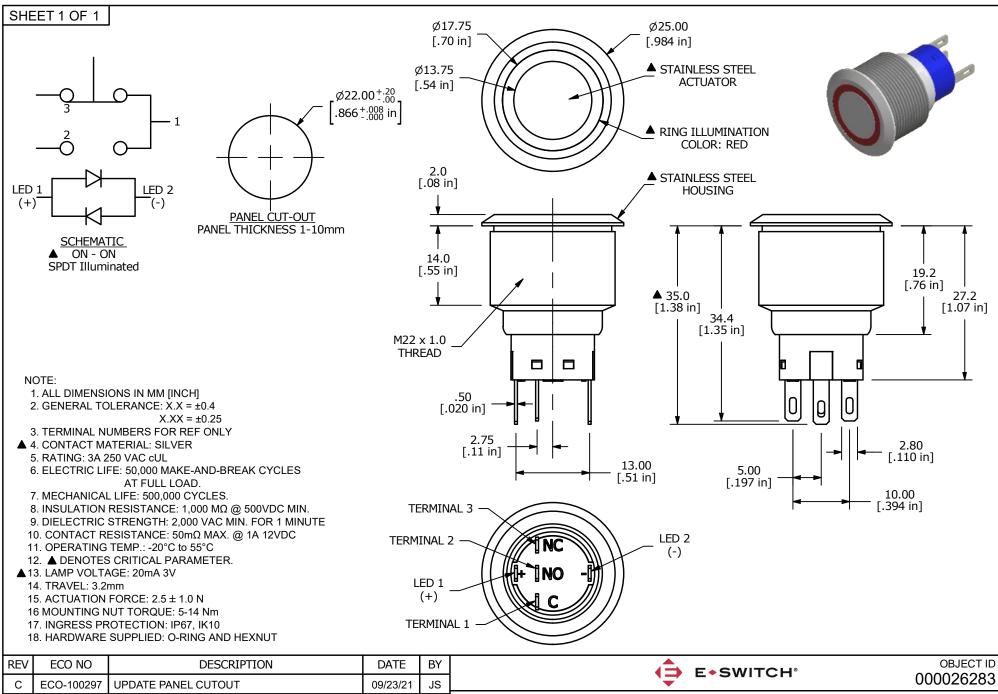

| Ľ | KEV | ECO NO                                                                                                       | DESCRIPTION         | DATE     | BY | E+SWITCH°          |           |          |             |        | OBJECTIO |
|---|-----|--------------------------------------------------------------------------------------------------------------|---------------------|----------|----|--------------------|-----------|----------|-------------|--------|----------|
|   | С   | ECO-100297                                                                                                   | UPDATE PANEL CUTOUT | 09/23/21 | JS |                    |           |          |             | 000026 | 283      |
|   |     |                                                                                                              |                     |          |    | TITLE ULV7F23SS311 |           |          |             |        |          |
|   |     |                                                                                                              |                     |          |    |                    |           |          |             |        |          |
| r |     | THE INFORMATION CONTAINED IN THIS DOCUMENT IS PROPRIETARY TO E-SWITCH AND IS NOT TO BE COPIED OR TRANSFERRED |                     |          |    |                    | 7/24/2015 | DR<br>RC | DWG T970000 |        | REV C    |